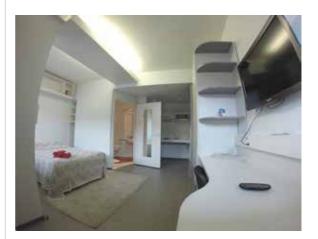

### VIP STUDIO FACILITIES

- EACH STUDIO HAS THE FOLLOWING FACILITIES:
- A 200 x 140cm bed with linen.
- An equipped work top that can house a PC and its monitor
- A kitchenette equipped with storage cupboards, a sink, two electric hobs, a kettle, a microwave and a 110 litre fridge.
- A bathroom including a shower, a sink and a toilet.
- Storage space including a wardrobe and shel-
- Storage space for large cases.A bookcase.

- A desk chair.A foldable dining table.
- A wall mirror.
- · A stool.
- A desk lamp.
   A crockery kit including cutlery, plates, cups, glasses, bowls and cooking utensils
- 1 flat screen TV.
- 230V 50Hz electric grid supply voltage.

### SERVICES INCLUDED

- Personalised welcome and accompaniment to your room.
- Every 3 days: sheets and bathroom laundry change and room cleaning.
  Provision of a comprehensive toiletries kit with collection of body products and tea and coffee sachets that is regularly restocked.
- •Free internet access via cable (RJ45 connection).
- Television with free access to the range of international satellite channels.