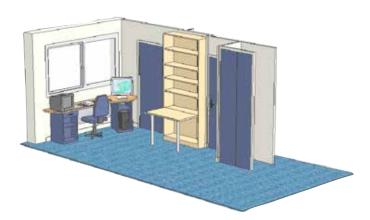

## -EACH STUDIO/FLATLET HAS THE FOL-LOWING FACILITIES:

- A 200 x 90cm bed with linen (cover, pillow, etc.)
- An equipped work top that can house a PC and its monitor
- A kitchenette equipped with storage cupboards, a shelf that can house a microwave, a sink unit, two electric hobs and a 110 litre fridge.
- · A bathroom including a shower, a sink and a
- Storage space including a wardrobe and shelves.
- A bookcase.
- A desk chair.
- A foldable dining table.
- · A desk lamp.
- A wall mirror.
- · A three-function TV socket (FM, Satellite and DTT), a telephone socket allowing for access to the public telephone network (phone and ADSL).

  • Free internet access via cable (RJ45 connec-
- tion)
- 230V 50Hz electric grid supply voltage.
  An electrical lock controlled via near-by badge reader for the landing door.
- An intercom.
- A crockery kit.