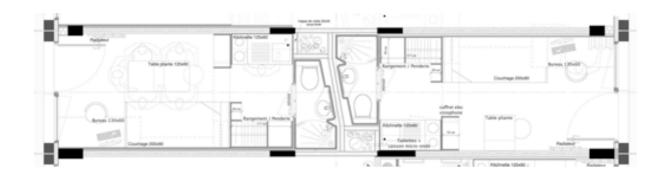

### STUDIO FACILITIES

- EACH STUDIO HAS THE FOLLOWING **FACILITIES:**
- · A 200 x 90cm bed with linen (cover, pillow, etc.)
- An equipped work top that can house a PC and its monitor
- eguipped with kitchenette cupboards, a shelf that can house a microwave, a sink unit, two electric hobs and a 110 litre
- A bathroom including a shower, a sink and a
- Storage space including a wardrobe and shel-
- Storage space for large cases.A bookcase.
- · A desk chair.
- A foldable dining table.
- A desk lamp.
- · A wall mirror.
- A three-function TV socket (FM, Satellite and DTT), a telephone socket allowing for access to the public telephone network (phone and ADSL).
   Free internet access via cable (RJ45 connection)
- 230V 50Hz electric grid supply voltage.
- An electrical lock controlled via near-by badge reader for the landing door.
- An intercom.
- · A crockery kit.