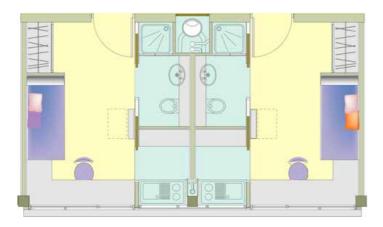

### Plan of the ENAC

At the HEART OF THE CAMPUS, the Toulouse ENAC currently has a residential park of 722 student apartments divided into the following: :

- ✓ 302 x 16m² studios
- ✓ **420** x 12m² flatlets (small studios)

Including **10** x 20m<sup>2</sup> mini studios reserved for people with reduced mobility and **18** x 20m<sup>2</sup> mini "hotel" studios.

### **CAPACITY**

- Capacity: 302 x 16m2 studios and 6 x 20m2 studios reserved for people with reduced mobility.

### STUDIO FACILITIES

- EACH STUDIO HAS THE FOLLOWING **FACILITIES:**
- · A 200 x 90cm bed with linen (cover, pillow, etc.)
- An equipped work top that can house a PC and its monitor
- eguipped with kitchenette cupboards, a shelf that can house a microwave, a sink unit, two electric hobs and a 110 litre
- A bathroom including a shower, a sink and a
- Storage space including a wardrobe and shel-
- Storage space for large cases.A bookcase.
- · A desk chair.
- A foldable dining table.
- A desk lamp.
- · A wall mirror.
- A three-function TV socket (FM, Satellite and DTT), a telephone socket allowing for access to the public telephone network (phone and ADSL).
   Free internet access via cable (RJ45 connection)
- 230V 50Hz electric grid supply voltage.
- An electrical lock controlled via near-by badge reader for the landing door.
- An intercom.
- · A crockery kit.