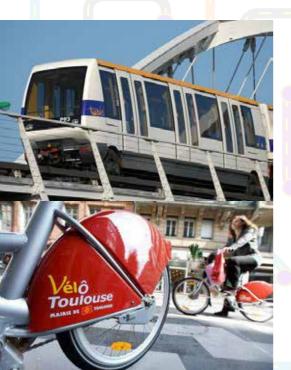

### BY PUBLIC TRANSPORT

Metro line B (Faculté de pharmacie station) and Bus Line 78 (ENAC stop) or (Ramonville St-Agne station) and Bus lines 37 and 68 (ENAC stop)

http://www.tisseo.fr

#### TRAM ACCESS:

Airport: near to hall C, new Arrivals and the bus

First departure: 5:57 from the airport

Last departure: Airport: at 23:58

(from Sunday to Thursday;

Last departure at 00:20 on Friday and Saturday)

BY BIKE:

Vélo-Toulouse service (ENAC station numb. 223)

http://www.velo.toulouse.fr