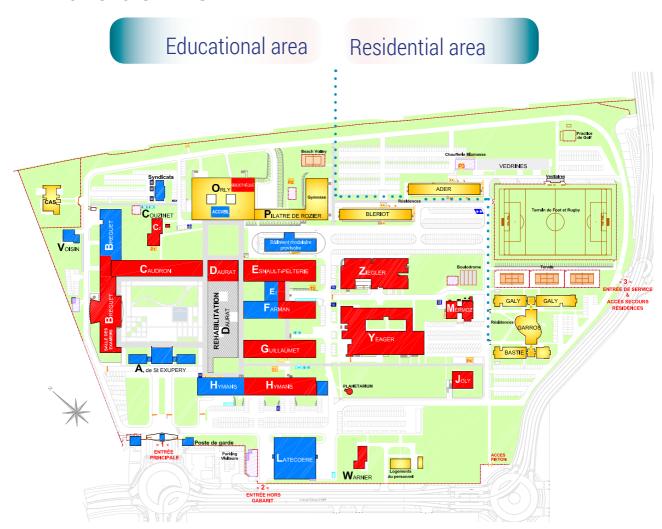

### Plan of the ENAC

At the HEART OF THE CAMPUS, the Toulouse ENAC currently has a residential park of 722 student apartments divided into the following: :

- ✓ 302 x 16m² studios
- ✓ **420** x 12m² flatlets (small studios)

### **2-1** ADER and BLÉRIOT halls of residence

# **2-2** GALY, BASTIÉ and GARROS halls of residence