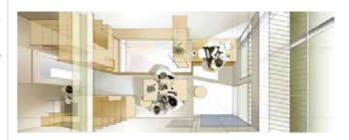

## -EACH STUDIO/FLATLET HAS THE FOL-LOWING FACILITIES:

- A 200 x 90cm bed with linen (cover, pillow, etc.)
- An equipped work top that can house a PC and its monitor
- A kitchenette equipped with storage cupboards, a shelf that can house a microwave, a sink unit, two electric hobs and a 110 litre fridge.
- · A bathroom including a shower, a sink and a
- Storage space including a wardrobe and shelves.
- A bookcase.
- A desk chair.
- A foldable dining table.
- · A desk lamp.
- A wall mirror.
- · A three-function TV socket (FM, Satellite and DTT), a telephone socket allowing for access to the public telephone network (phone and ADSL).

  • Free internet access via cable (RJ45 connec-
- tion)
- 230V 50Hz electric grid supply voltage.
  An electrical lock controlled via near-by badge reader for the landing door.
- An intercom.
- A crockery kit.