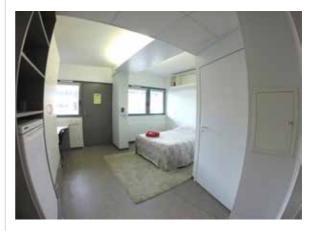

## -EACH STUDIO/FLATLET HAS THE FOL-LOWING FACILITIES:

- A 200 x 90cm bed with linen (cover, pillow, etc.)
- An equipped work top that can house a PC and its monitor
- A kitchenette equipped with storage cupboards, a shelf that can house a microwave, a sink unit, two electric hobs and a 110 litre fridge.
- · A bathroom including a shower, a sink and a
- Storage space including a wardrobe and shelves.
- A bookcase.
- A desk chair.
- A foldable dining table.
- · A desk lamp.
- A wall mirror.
- · A three-function TV socket (FM, Satellite and DTT), a telephone socket allowing for access to the public telephone network (phone and ADSL).

  • Free internet access via cable (RJ45 connec-
- tion)
- 230V 50Hz electric grid supply voltage.
  An electrical lock controlled via near-by badge reader for the landing door.
- An intercom.
- A crockery kit.