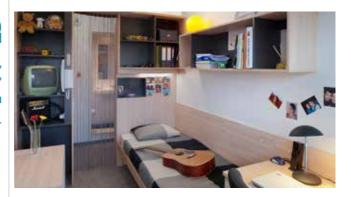

## -EACH STUDIO/FLATLET HAS THE FOL-LOWING FACILITIES:

- A 200 x 90cm bed with linen (cover, pillow, etc.)
- An equipped work top that can house a PC and its monitor
- A kitchenette equipped with storage cupboards, a shelf that can house a microwave, a sink unit, two electric hobs and a 110 litre fridge.
- · A bathroom including a shower, a sink and a
- Storage space including a wardrobe and shelves.
- A bookcase.
- A desk chair.
- A foldable dining table.
- · A desk lamp.
- A wall mirror.
- · A three-function TV socket (FM, Satellite and DTT), a telephone socket allowing for access to the public telephone network (phone and ADSL).

  • Free internet access via cable (RJ45 connec-
- tion)
- 230V 50Hz electric grid supply voltage.
  An electrical lock controlled via near-by badge reader for the landing door.
- An intercom.
- A crockery kit.