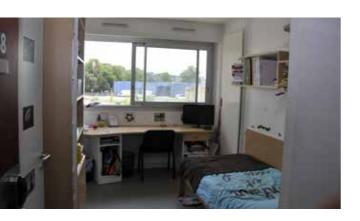

## -EACH STUDIO/FLATLET HAS THE FOL-LOWING FACILITIES:

- A 200 x 90cm bed with linen (cover, pillow, etc.)
- An equipped work top that can house a PC and its monitor
- A kitchenette equipped with storage cupboards, a shelf that can house a microwave, a sink unit, two electric hobs and a 110 litre fridge.
- · A bathroom including a shower, a sink and a
- Storage space including a wardrobe and shelves.
- A bookcase.
- A desk chair.
- A foldable dining table.
- · A desk lamp.
- A wall mirror.
- · A three-function TV socket (FM, Satellite and DTT), a telephone socket allowing for access to the public telephone network (phone and ADSL).

  • Free internet access via cable (RJ45 connec-
- tion)
- 230V 50Hz electric grid supply voltage.
  An electrical lock controlled via near-by badge reader for the landing door.
- An intercom.
- A crockery kit.